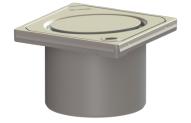

# Upper section System 100, Oval design cover, 304 SST, L 15

### **Advantages**

100

90 mm

- Different covers selectable
- Stainless steel covers

## Grating:

Rim length: Rim width: Rim material: Design cover Oval 304 stainless steel silver L 15 (EN 1253-1) 16 mm ground Lock & Lift

132 mm 132 mm 304 stainless steel

Shape of upper section: Upper section material: