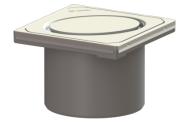

## Description

Used in combination with a drain body of the KESSEL modular system 100, the upper section is suitable for indoor point drainage.

#### Version: 100 System: **Dimensions:** Height: 90 mm **Coverage features:** Type of cover: Stainless steel cover Grating design: Kessel Cover material: 304 stainless steel Colour of cover: silver Load class: L 15 (EN 1253-1) Height: 16 mm Lock & Lift Locking: **Grating:** Rim length: 132 mm Rim width: 132 mm 304 stainless steel Rim material: Shape of upper section: square

Upper section material:

ABS