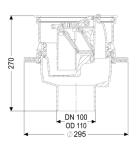

| Height: Cutout dimension, length: Cutout dimension, width: Diameter: | 270 mm<br>310 mm<br>310 mm<br>295 mm |
|----------------------------------------------------------------------|--------------------------------------|
| Drain body:                                                          |                                      |
| Socket version:                                                      | vertical                             |
| Vertical adjustment:                                                 | vertically adjustable upper section  |
| Coverage features:                                                   |                                      |
| Sludge bucket:                                                       | yes                                  |

**Dimensions:**