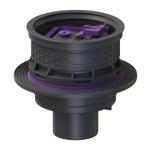

## **Description**

In combination with an upper section, the polymer Universal Plus drain body is used for drainage of non-faecal wastewater and is equipped with a removable backwater valve with two backwater flaps, a one hand-lockable emergency closure and a sludge bucket. Including temporary protective cover.

The drain is pressure-waterproof up to 0.6 bar (MFPA Leipzig tested) and radontight (IAF Radioökologie GmbH tested).

Type of wastewater: wastewater without sewage

Installation situation: floor slab installation

Version:

Emergency closure: yes

Sealing water height: 60 mm
Backwater protection: Type 5
Number of mechanical backwater flaps: 2

General characteristics:

Nominal size (DN): 100 Colour: black

Standard: EN 1253, EN 13564