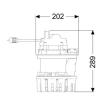

Pumping device:

GTF 1000 Pump: Max. pumping capacity: 14 m3/h Max. pumping height: 10 m Operating voltage: 230 V Mains frequency: 50 Hz Operating mode: S1 Power P1: 1.3 kW Power P2: 0.75 kW 2,700 U/min Speed: