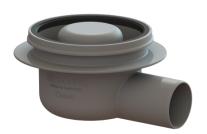

## **Description**

The drain body for Classic floor/bathroom drains is made of polymer and is equipped with a secure, reliably installed seal.

|  | ˈsi |  |  |
|--|-----|--|--|
|  |     |  |  |
|  |     |  |  |

System: 100 Odour trap: included

Sealing water height: 50 mm

## General characteristics:

Nominal size (DN): 50 Outer diameter (OD): 50

Standard: EN 1253-1

#### **Dimensions:**

Length: 184 mm Width: 156 mm Height: 90 mm

Tank:

Number of outlets: 1ST

Drain body:

Material of drain body: ABS Socket version: lateral

Discharge rate (l/s) with 20 mm backwater: 0.8 l/s