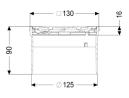

## **Description**

Used in combination with a drain body of the KESSEL modular system, the upper section is suitable for indoor point drainage.

Version:

System: 125

**Dimensions:** 

Height: 90 mm

Coverage features:

## **Grating:**

Rim length: 132 mm Rim width: 132 mm

Rim material: 304 stainless steel

Shape of upper section: square Upper section material: ABS