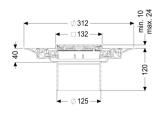

#### Version:

| System:                                   | 125                                                             |  |
|-------------------------------------------|-----------------------------------------------------------------|--|
| Type of waterproofing layer:              | Waterproofing layer                                             |  |
| Waterproofing layer on the upper section: | Enclosed sealing collar to be glued (bd) according to DIN 18534 |  |
| Water exposure class in accordance to DIN | W3-I                                                            |  |
| 18534-1 (up to and including):            |                                                                 |  |
|                                           |                                                                 |  |
| Dimensions:                               |                                                                 |  |
| Height:                                   | 120 mm                                                          |  |
| Diameter:                                 | 312 mm                                                          |  |
| Vertical adjustment:                      | vertically adjustable upper section                             |  |
| Vertical adjustment:                      | 10 - 23 mm                                                      |  |
| Upper section:                            | adjustable in three dimensions                                  |  |

## Grating:

| Rim length:             | 132 mm |
|-------------------------|--------|
| Rim width:              | 132 mm |
|                         |        |
| Upper section material: | ABS    |