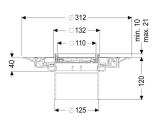

#### **Dimensions:**

Height: 120 mm Diameter: 312 mm

Vertical adjustment: vertically adjustable upper section

Vertical adjustment: 10 - 21 mm

Upper section: adjustable in three dimensions

# Coverage features:

Type of cover: tileable cover plate

Cover material: tileable Colour of cover: selectable Load class: K 3 (EN 1253-1) lockable

Locking:

**Grating:** 

Rim length: 132 mm Rim width: 132 mm