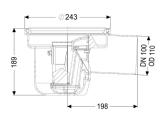

General characteristics:

Nominal size (DN): 100 Outer diameter (OD): 110

Standard: EN 1253-5

**Dimensions:** 

Length: 320 mm Width: 243 mm

| Height:                                                            | 190 mm                                            |
|--------------------------------------------------------------------|---------------------------------------------------|
| Tank:                                                              |                                                   |
| Installation depth:                                                | 216 - 276 mm                                      |
| Drain body:                                                        |                                                   |
| Material of drain body:                                            | Polymer                                           |
| Vertical adjustment:<br>Vertical adjustment:                       | vertically adjustable upper section<br>30 - 90 mm |
| Coverage features:                                                 |                                                   |
| Type of cover:                                                     | -                                                 |
| Upper section material: Discharge rate (l/s) with 20 mm backwater: | Polymer<br>1 l/s                                  |