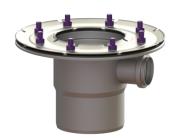

## Extension section System 125, side inlet DN 50/40

## **Description**

| 20001.p.t.o.                                                                                                           |                 |
|------------------------------------------------------------------------------------------------------------------------|-----------------|
| System 125 extension section with pressure sealing side inlet with push-fit socket DN 50/40, including l Flange width: | -               |
| Version:                                                                                                               |                 |
| System:                                                                                                                | 125             |
| General characteristics:                                                                                               |                 |
| Material:                                                                                                              | Stainless steel |
| Dimensions:                                                                                                            |                 |
| Diameter:                                                                                                              | 273 mm          |
| Tank:                                                                                                                  |                 |

Inlet nominal size (DN):

50