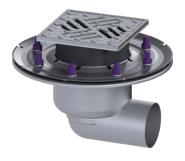

# Ferrofix floor drain pressure sealing flange DN 70, horiz., Slotted grating

### Description

The Ferrofix stainless steel floor drain is used for point drainage and is equipped with a pressure sealing flange as well as a removable odour trap made of stainless steel, a lip seal and a temporary protective cover.

The pressure sealing flange with bolts and screws made of stainless steel is used for the clamping or welding of bitumen and polymer bitumen sheets as well as for polymer and elastomer sealing sheets. The outlet socket is suitable for connection to SML cast iron pipes. With connection option for equipotential bonding.

#### Version:

System: Odour trap:

Waterproofing layer on the upper section: Waterproofing layer on the drain body:

Sealing water height:

125 included

Connection flange Press sealing flange (suitable for creating watertight seals) 50 mm