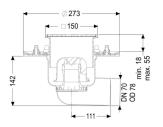

#### General characteristics:

Nominal size (DN):

70

| Outer diameter (OD):<br>Standard:                                                 | 78<br>EN 1253-1                                                                           |
|-----------------------------------------------------------------------------------|-------------------------------------------------------------------------------------------|
| Dimensions:                                                                       |                                                                                           |
| Length:<br>Width:                                                                 | 273 mm<br>273 mm                                                                          |
| Tank:                                                                             |                                                                                           |
| Number of outlets:                                                                | 1 ST                                                                                      |
| Drain body:                                                                       |                                                                                           |
| Material of drain body:<br>Socket version:                                        | Stainless steel 14301<br>lateral                                                          |
| Vertical adjustment:<br>Upper section:                                            | vertically adjustable upper section vertically adjustable                                 |
| Coverage features:                                                                |                                                                                           |
| Type of cover:<br>Cover material:<br>Load class:<br>Length:<br>Width:<br>Locking: | Slotted cover<br>Stainless steel 14301<br>L 15 (EN 1253-1)<br>138 mm<br>138 mm<br>screwed |
| Grating:                                                                          |                                                                                           |
| Rim length:<br>Rim width:                                                         | 150 mm<br>150 mm                                                                          |
| Upper section material:                                                           | ABS                                                                                       |