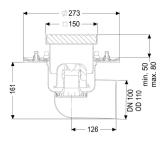

#### General characteristics:

Nominal size (DN):

125 included

Connection flange Press sealing flange (suitable for creating watertight seals) 50 mm

100

| Outer diameter (OD):<br>Standard:                                                             | 110<br>EN 1253-1                                                                                        |
|-----------------------------------------------------------------------------------------------|---------------------------------------------------------------------------------------------------------|
| Dimensions:                                                                                   |                                                                                                         |
| Length:<br>Width:                                                                             | 273 mm<br>273 mm                                                                                        |
| Tank:                                                                                         |                                                                                                         |
| Number of outlets:                                                                            | 1 ST                                                                                                    |
| Drain body:                                                                                   |                                                                                                         |
| Material of drain body:<br>Socket version:                                                    | Stainless steel 14301<br>lateral                                                                        |
| Vertical adjustment:<br>Upper section:                                                        | vertically adjustable upper section vertically adjustable                                               |
| Coverage features:                                                                            |                                                                                                         |
| Type of cover:<br>Cover material:<br>Load class:<br>Length:<br>Width:<br>Surface:<br>Locking: | Slotted grating<br>Stainless steel 14301<br>L 15 (EN 1253-1)<br>138 mm<br>138 mm<br>pickled<br>unlocked |
| Grating:                                                                                      |                                                                                                         |
| Rim length:<br>Rim width:                                                                     | 150 mm<br>150 mm                                                                                        |
| Shape of upper section:<br>Upper section material:                                            | square<br>Stainless steel 14301                                                                         |
|                                                                                               |                                                                                                         |