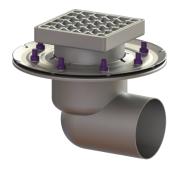

# Ferrofix floor drain pressure sealing flange DN 100, horizontal, Slotted grating, SST

### Description

The Ferrofix stainless steel floor drain is used for point drainage and is equipped with a pressure sealing flange as well as a removable odour trap made of stainless steel, a lip seal and a temporary protective cover.

The pressure sealing flange with bolts and screws made of stainless steel is used for the clamping or welding of bitumen and polymer bitumen sheets as well as for polymer and elastomer sealing sheets. The outlet socket is suitable for connection to SML cast iron pipes. With connection option for equipotential bonding.

#### General characteristics:

Nominal size (DN):

125 included

Connection flange Press sealing flange (suitable for creating watertight seals) 50 mm

100

| Outer diameter (OD):<br>Standard:                                                             | 110<br>EN 1253-1                                                                                        |
|-----------------------------------------------------------------------------------------------|---------------------------------------------------------------------------------------------------------|
| Dimensions:                                                                                   |                                                                                                         |
| Length:<br>Width:                                                                             | 273 mm<br>273 mm                                                                                        |
| Tank:                                                                                         |                                                                                                         |
| Number of outlets:                                                                            | 1 ST                                                                                                    |
| Drain body:                                                                                   |                                                                                                         |
| Material of drain body:<br>Socket version:                                                    | Stainless steel 14301<br>lateral                                                                        |
| Vertical adjustment:<br>Upper section:                                                        | vertically adjustable upper section vertically adjustable                                               |
| Coverage features:                                                                            |                                                                                                         |
| Type of cover:<br>Cover material:<br>Load class:<br>Length:<br>Width:<br>Surface:<br>Locking: | Slotted grating<br>Stainless steel 14301<br>L 15 (EN 1253-1)<br>138 mm<br>138 mm<br>pickled<br>unlocked |
| Grating:                                                                                      |                                                                                                         |
| Rim length:<br>Rim width:                                                                     | 150 mm<br>150 mm                                                                                        |
| Shape of upper section:<br>Upper section material:                                            | square<br>Stainless steel 14301                                                                         |
|                                                                                               |                                                                                                         |