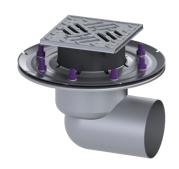

## Ferrofix floor drain pressure sealing flange DN 100, horizontal, Slotted grating

## **Description**

The Ferrofix stainless steel floor drain is used for point drainage and is equipped with a pressure sealing flange as well as a removable odour trap made of stainless steel, a lip seal and a temporary protective cover.

The pressure sealing flange with bolts and screws made of stainless steel is used for the clamping or welding of bitumen and polymer bitumen sheets as well as for polymer and elastomer sealing sheets. The outlet socket is suitable for connection to SML cast iron pipes. With connection option for equipotential bonding.

General characteristics:

Nominal size (DN): 100

| Outer diameter (OD):<br>Standard:          | 110<br>EN 1253-1                                          |
|--------------------------------------------|-----------------------------------------------------------|
| Dimensions:                                |                                                           |
| Length:<br>Width:                          | 273 mm<br>273 mm                                          |
| Tank:                                      |                                                           |
| Number of outlets:                         | 1ST                                                       |
|                                            |                                                           |
| Drain body:                                |                                                           |
| Material of drain body:<br>Socket version: | Stainless steel 14301<br>lateral                          |
| Vertical adjustment:<br>Upper section:     | vertically adjustable upper section vertically adjustable |
| Coverage features:                         |                                                           |
| Type of cover:                             | Slotted cover                                             |
| Cover material:                            | Stainless steel 14301                                     |
| Load class:<br>Length:                     | L 15 (EN 1253-1)<br>138 mm                                |
| Width:                                     | 138 mm                                                    |
| Surface:                                   | Polished SST                                              |
| Locking:                                   | screwed                                                   |
| Grating:                                   |                                                           |
| Rim length:                                | 150 mm                                                    |
| Rim width:                                 | 150 mm                                                    |
| Shape of upper section:                    | square                                                    |