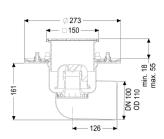

General characteristics:

Nominal size (DN): 100

| Outer diameter (OD):<br>Standard:          | 110<br>EN 1253-1                                          |
|--------------------------------------------|-----------------------------------------------------------|
| Dimensions:                                |                                                           |
| Length:<br>Width:                          | 273 mm<br>273 mm                                          |
| Tank:                                      |                                                           |
| Number of outlets:                         | 1ST                                                       |
|                                            |                                                           |
| Drain body:                                |                                                           |
| Material of drain body:<br>Socket version: | Stainless steel 14301<br>lateral                          |
| Vertical adjustment:<br>Upper section:     | vertically adjustable upper section vertically adjustable |
| Coverage features:                         |                                                           |
| Type of cover:                             | Slotted cover                                             |
| Cover material:                            | Stainless steel 14301                                     |
| Load class:<br>Length:                     | L 15 (EN 1253-1)<br>138 mm                                |
| Width:                                     | 138 mm                                                    |
| Surface:                                   | Polished SST                                              |
| Locking:                                   | screwed                                                   |
| Grating:                                   |                                                           |
| Rim length:                                | 150 mm                                                    |
| Rim width:                                 | 150 mm                                                    |
| Shape of upper section:                    | square                                                    |