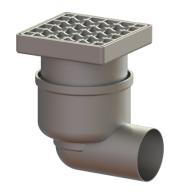

## Ferrofix floor drain DN 70, horiz., Slotted grating, Stainless steel

## **Description**

The Ferrofix stainless steel floor drain is used for point drainage and is equipped with a removable odour trap made of stainless steel, a lip seal and a temporary protective cover.

The outlet socket is suitable for connection to SML cast iron pipes.

Nominal size (DN): 70 Outer diameter (OD): 78

Standard: EN 1253-1

**Dimensions:** 

| Length:<br>Width:                                                  | 181 mm<br>142 mm                                                                             |
|--------------------------------------------------------------------|----------------------------------------------------------------------------------------------|
| Tank:                                                              |                                                                                              |
| Number of outlets:                                                 | 1ST                                                                                          |
| Drain body:                                                        |                                                                                              |
| Material of drain body:<br>Socket version:                         | Stainless steel 14301<br>lateral                                                             |
| Vertical adjustment:<br>Upper section:                             | vertically adjustable upper section vertically adjustable                                    |
| Coverage features:                                                 |                                                                                              |
| Type of cover: Cover material: Load class: Length: Width: Locking: | Slotted grating<br>Stainless steel 14301<br>L 15 (EN 1253-1)<br>138 mm<br>138 mm<br>unlocked |
| Grating:                                                           |                                                                                              |
| Rim length:<br>Rim width:                                          | 150 mm<br>150 mm                                                                             |
| Upper section material:                                            | Stainless steel 14301                                                                        |