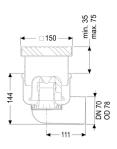

Nominal size (DN): 70 Outer diameter (OD): 78

Standard: EN 1253-1

**Dimensions:** 

| Length:<br>Width:                                                  | 181 mm<br>142 mm                                                                             |
|--------------------------------------------------------------------|----------------------------------------------------------------------------------------------|
| Tank:                                                              |                                                                                              |
| Number of outlets:                                                 | 1ST                                                                                          |
| Drain body:                                                        |                                                                                              |
| Material of drain body:<br>Socket version:                         | Stainless steel 14301<br>lateral                                                             |
| Vertical adjustment:<br>Upper section:                             | vertically adjustable upper section vertically adjustable                                    |
| Coverage features:                                                 |                                                                                              |
| Type of cover: Cover material: Load class: Length: Width: Locking: | Slotted grating<br>Stainless steel 14301<br>L 15 (EN 1253-1)<br>138 mm<br>138 mm<br>unlocked |
| Grating:                                                           |                                                                                              |
| Rim length:<br>Rim width:                                          | 150 mm<br>150 mm                                                                             |
| Upper section material:                                            | Stainless steel 14301                                                                        |