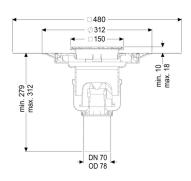

Sealing water height: 50 mm

General characteristics:

Nominal size (DN): 70
Outer diameter (OD): 78

Standard: EN 1253-1

| Dimensions:                                                    |                                                                                     |
|----------------------------------------------------------------|-------------------------------------------------------------------------------------|
| Length:<br>Width:                                              | 142 mm<br>142 mm                                                                    |
| Tank:                                                          |                                                                                     |
| Number of outlets:                                             | 1ST                                                                                 |
| Durin hadan                                                    |                                                                                     |
| Drain body:                                                    |                                                                                     |
| Material of drain body:<br>Socket version:                     | Stainless steel 14301<br>vertical                                                   |
| Vertical adjustment:<br>Vertical adjustment:<br>Upper section: | vertically adjustable upper section<br>10 - 18 mm<br>adjustable in three dimensions |
| Coverage features:                                             |                                                                                     |
| Type of cover:<br>Cover material:                              | Slotted cover<br>Stainless steel 14301                                              |
| Load class:                                                    | L 15 (EN 1253-1)                                                                    |
| Length:                                                        | 138 mm                                                                              |
| Width:                                                         | 138 mm                                                                              |
| Surface:                                                       | Polished SST                                                                        |
| Locking:                                                       | screwed                                                                             |
| Crating                                                        |                                                                                     |
| Grating:                                                       |                                                                                     |
| Rim length:                                                    | 150 mm                                                                              |
| Rim width:                                                     | 150 mm                                                                              |
| Shape of upper section:                                        | square                                                                              |

Upper section material:

ABS