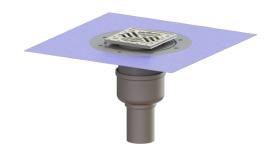

## Ferrofix floor drain DN 70, vert, Waterproofing layer, Slot grt

## **Description**

The Ferrofix stainless steel floor drain is used for point drainage and is equipped with a removable odour trap made of stainless steel, a lip seal and a temporary protective cover.

The outlet socket is suitable for connection to SML cast iron pipes.

Version:

System: 125 Odour trap: included

Type of waterproofing layer: Waterproofing layer

Waterproofing layer on the upper section: Enclosed sealing collar to be glued (bd) according to

DIN 18534

Waterproofing layer on the drain body: Connection flange