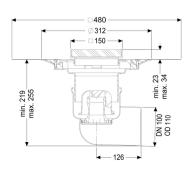

Sealing water height: 50 mm

General characteristics:

Nominal size (DN): 100 Outer diameter (OD): 110

Standard: EN 1253-1

| Dimensions:                                                                 |                                                                                       |
|-----------------------------------------------------------------------------|---------------------------------------------------------------------------------------|
| Length:<br>Width:                                                           | 196 mm<br>142 mm                                                                      |
| Tank:                                                                       |                                                                                       |
| Number of outlets:                                                          | 1ST                                                                                   |
| Drain body:                                                                 |                                                                                       |
| Material of drain body:<br>Socket version:                                  | Stainless steel 14301<br>lateral                                                      |
| Vertical adjustment: Vertical adjustment: Upper section:                    | vertically adjustable upper section<br>23 - 40 mm<br>adjustable in three dimensions   |
| Coverage features:                                                          |                                                                                       |
| Type of cover: Cover material: Load class: Length: Width: Surface: Locking: | Slotted grating Stainless steel 14301 L 15 (EN 1253-1) 138 mm 138 mm pickled unlocked |
| Grating:                                                                    |                                                                                       |
| Rim length:<br>Rim width:                                                   | 150 mm<br>150 mm                                                                      |
| Shape of upper section:                                                     | square                                                                                |