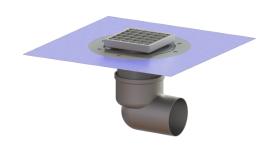

## Ferrofix floor drain DN 100, horiz., Waterproofing layer, Slotted grating

## **Description**

The Ferrofix stainless steel floor drain is used for point drainage and is equipped with a removable odour trap made of stainless steel, a lip seal and a temporary protective cover.

The outlet socket is suitable for connection to SML cast iron pipes.

Version:

System: 125 Odour trap: included

Type of waterproofing layer: Waterproofing layer

Waterproofing layer on the upper section: Enclosed sealing collar to be glued (bd) according to

DIN 18534

Waterproofing layer on the drain body: Connection flange