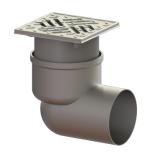

## Ferrofix floor drain DN 100, horizontal, Slotted grating

## **Description**

The Ferrofix stainless steel floor drain is used for point drainage and is equipped with a removable odour trap made of stainless steel, a lip seal and a temporary protective cover.

The outlet socket is suitable for connection to SML cast iron pipes.

Nominal size (DN): 100 Outer diameter (OD): 110 Standard: EN 1253-1

**Dimensions:** 

| Length:<br>Width:                                                  | 196 mm<br>142 mm                                                           |
|--------------------------------------------------------------------|----------------------------------------------------------------------------|
| Tank:                                                              |                                                                            |
| Number of outlets:                                                 | 1ST                                                                        |
| Drain body:                                                        |                                                                            |
| Material of drain body:<br>Socket version:                         | Stainless steel 14301<br>lateral                                           |
| Vertical adjustment:<br>Upper section:                             | vertically adjustable upper section vertically adjustable                  |
| Coverage features:                                                 |                                                                            |
| Type of cover: Cover material: Load class: Length: Width: Locking: | Slotted cover Stainless steel 14301 L 15 (EN 1253-1) 138 mm 138 mm screwed |
| Grating:                                                           |                                                                            |
| Rim length:<br>Rim width:                                          | 150 mm<br>150 mm                                                           |
| Upper section material:                                            | ABS                                                                        |