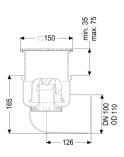

Nominal size (DN): 100 Outer diameter (OD): 110 Standard: EN 1253-1

**Dimensions:** 

| Length:<br>Width:                                                  | 196 mm<br>142 mm                                                           |
|--------------------------------------------------------------------|----------------------------------------------------------------------------|
| Tank:                                                              |                                                                            |
| Number of outlets:                                                 | 1ST                                                                        |
| Drain body:                                                        |                                                                            |
| Material of drain body:<br>Socket version:                         | Stainless steel 14301<br>lateral                                           |
| Vertical adjustment:<br>Upper section:                             | vertically adjustable upper section vertically adjustable                  |
| Coverage features:                                                 |                                                                            |
| Type of cover: Cover material: Load class: Length: Width: Locking: | Slotted cover Stainless steel 14301 L 15 (EN 1253-1) 138 mm 138 mm screwed |
| Grating:                                                           |                                                                            |
| Rim length:<br>Rim width:                                          | 150 mm<br>150 mm                                                           |
| Upper section material:                                            | ABS                                                                        |