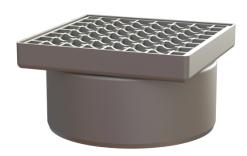

## Ferrofix upper section Sys 200, Slotted grating, 304 SST, 200 x 200 mm

## **Description**

Used in combination with a drain body of the KESSEL modular system 200, the stainless steel upper section is suitable for indoor point drainage.

Version:

System: 200

**Dimensions:** 

Length:200 mmWidth:200 mmHeight:110 mm

Coverage features:

Type of cover: Slotted grating
Cover material: 304 stainless steel
Load class: M 125 (EN 1253-1)

Length:190 mmWidth:190 mmHeight:30 mmSurface:pickledMesh size:23 x 23 mm

Upper section material: 304 stainless steel