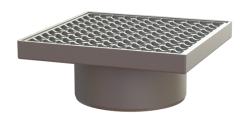

## Ferrofix upper section Sys 200, Slotted grating, 304 SST, 300 x 300 mm

## **Description**

Used in combination with a drain body of the KESSEL modular system 200, the stainless steel upper section is suitable for indoor point drainage.

Version:

System: 200

**Dimensions:** 

Length: 300 mm Width: 300 mm Height: 115 mm

Coverage features:

Type of cover: Slotted grating
Cover material: 304 stainless steel
Load class: M 125 (EN 1253-1)

Length:282 mmWidth:282 mmHeight:28 mmSurface:pickledMesh size:23 x 23 mm

Upper section material: 304 stainless steel