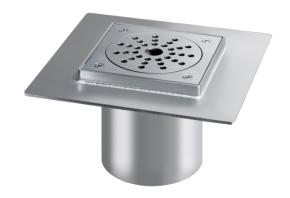

## Ferrofix upper section Sys 125, glued flange, Hole patt cover, K 3

## **Description**

Used in combination with a drain body of the KESSEL modular system 125, the stainless steel upper section is suitable for indoor point drainage.

| Version:                                  |                                                  |
|-------------------------------------------|--------------------------------------------------|
| System:                                   | 125                                              |
| Waterproofing layer on the upper section: | Adhesive flange (suitable for moisture barriers) |

**Dimensions:** 

Length:246 mmWidth:246 mmHeight:150 mm

Coverage features:

Type of cover:

Cover material:

Load class:

Hole pattern cover
304 stainless steel
K 3 (EN 1253-1)
Height:

15 mm

Height: 15 mm Locking: screwed

**Grating:** 

Rim length: 148 mm Rim width: 148 mm