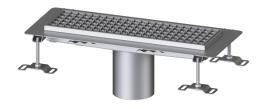

# Ferrofix box channel glued flange H: 15mm, 153x511mm

## Description

The Ferrofix box channel made of stainless steel with a material thickness of 2.0 mm (pickled in the immersion bath) is equipped with polished sight bars, longitudinal and transverse slopes, feet for height adjustment, welded spacers to secure the grates and with outlet nozzles made of stainless steel. The channel profile is suitable for joint sealing and has a circumferential adhesive edge (15 mm deep and 50 mm folded outwards) with welded mitres.

### Coverage features:

Type of cover: Colour of cover: Load class: Locking:

Upper section material:

Slotted grating silver L 15 (EN 1253-1) placed

Stainless steel 14301