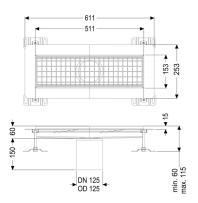

| Waterproofing layer on the upper section:<br>Water exposure class in accordance to DIN<br>18534-1 (up to and including): | Adhesive flange (suitable for moisture barriers)<br>W3-I |
|--------------------------------------------------------------------------------------------------------------------------|----------------------------------------------------------|
| General characteristics:                                                                                                 |                                                          |
| Nominal size (DN):                                                                                                       | 125                                                      |
| Outer diameter (OD):                                                                                                     | 125                                                      |
|                                                                                                                          |                                                          |
| Dimensions:                                                                                                              |                                                          |
| Length:                                                                                                                  | 511 mm                                                   |
| Width:                                                                                                                   | 153 mm                                                   |
| Height:                                                                                                                  | 60 mm                                                    |