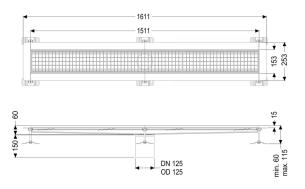

#### General characteristics:

Nominal size (DN): 125 Outer diameter (OD): 125

#### **Dimensions:**

Length: 1,511 mm
Width: 153 mm
Height: 60 mm