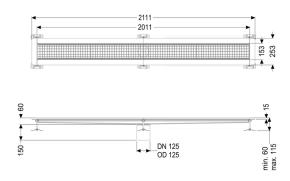

### General characteristics:

Nominal size (DN): 125 Outer diameter (OD): 125

#### **Dimensions:**

Length: 2,011 mm Width: 153 mm Height: 60 mm