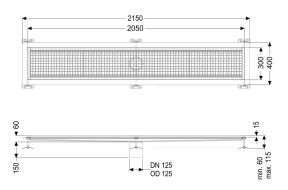

# Ferrofix box channel glued flange H: 15mm, 300x2050mm

#### General characteristics:

Nominal size (DN): 125 Outer diameter (OD): 125

#### **Dimensions:**

Length: 2,050 mm Width: 300 mm Height: 60 mm