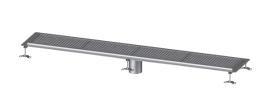

# Ferrofix box channel glued flange H: 15mm, 300x2050mm

### **Description**

The Ferrofix box channel made of stainless steel with a material thickness of 2.0 mm (pickled in the immersion bath) is equipped with polished sight bars, longitudinal and transverse slopes, feet for height adjustment, welded spacers to secure the grates and with outlet nozzles made of stainless steel. The channel profile is suitable for joint sealing and has a circumferential adhesive edge (15 mm deep and 50 mm folded outwards) with welded mitres.

#### **Dimensions:**

Length: 2,050 mm Width: 300 mm Height: 60 mm

## Coverage features:

Type of cover: Slotted grating

Colour of cover: silver

Load class: L 15 (EN 1253-1)

Locking: placed

Upper section material: Stainless steel 14301