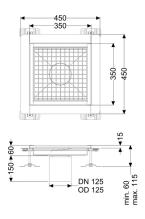

### General characteristics:

Nominal size (DN): 125 Outer diameter (OD): 125

#### **Dimensions:**

Length:350 mmWidth:350 mmHeight:60 mm