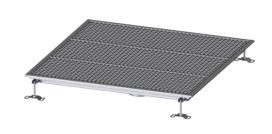

# **Advantages**

- Made of particularly a hygienic and mechanically highly resistant stainless steel
- Variably combinable with suitable drain bodies

# **Description**

The Ferrofix floor tray made of stainless steel with a material thickness of 2.0 mm (pickled in the immersion bath) is equipped with polished visible ridges, longitudinal and transverse slopes, feet for height adjustment and stainless steel outlet nozzles.

## Coverage features:

Type of cover: Slotted grating

Colour of cover: silver

Load class: L 15 (EN 1253-1)

| Locking: | place | эd |
|----------|-------|----|
|          |       |    |

Upper section material: Stainless steel 14301