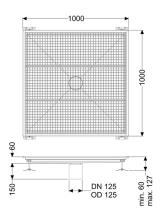

## General characteristics:

Nominal size (DN): 125 Outer diameter (OD): 125

#### **Dimensions:**

Length: 1,000 mm Width: 1,000 mm Height: 60 mm