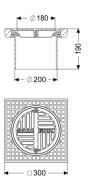

| 200                                                  |
|------------------------------------------------------|
|                                                      |
|                                                      |
|                                                      |
| 218 mm                                               |
| vertically adjustable upper section                  |
|                                                      |
| Polymer<br>black<br>A 15 (EN 124) / L 15 (EN 1253-1) |
|                                                      |

#### Grating:

Rim length: Rim width:

Upper section material:

300 mm 300 mm

Polymer