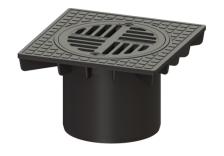

# Upper section yard drain with slotted cover d: 218 mm, A/L15

## Description

Vorcion

The upper section with permanently corrosion-free surface is made up of a support frame and a round slotted cover made of polymer and has vertical height adjustment. The slotted cover is equipped with the Lock & Lift system, which serves both as a locking and as a removal device.

| 200                                                  |
|------------------------------------------------------|
|                                                      |
|                                                      |
|                                                      |
| 218 mm                                               |
| vertically adjustable upper section                  |
|                                                      |
| Polymer<br>black<br>A 15 (EN 124) / L 15 (EN 1253-1) |
|                                                      |