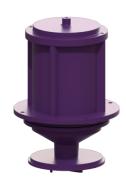

## **Description**

Pump drive with multi-vane impeller for faecal wastewater

Type of wastewater: wastewater with sewage

## **Pumping device:**

Pump: SPF 3000 Max. pumping capacity: 47 m3/h Max. pumping height: 16 m Operating voltage: 400 V Mains frequency: 50 Hz Operating mode: S3 - 50 % Power P1: 3.2 kW Power P2: 2.7 kW Speed: 2,845 U/min