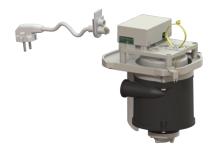

## Replacement pump, Minilift F with seal monitoring

## Description

Replacement pump for Minilift F