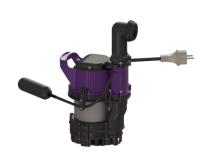

## Replacement pump GTF 500 with float switch

## **Description**

Replacement pump with float switch with connection to pressure pipe R 1 1/4", vertical pressure pipe connection, integrated low level suction and removable intake cage and carry handle.

## Pumping device:

Pump: **GTF 500** Max. pumping capacity: 10 m3/h Max. pumping height: 8 m Operating voltage: 230 V Mains frequency: 50 Hz Operating mode: S1 Power P1: 500 kW Power P2: 360 kW

Impeller type: Multi-vane impeller