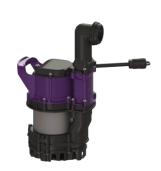

## Replacement pump GTF 500 without float switch

## **Description**

Replacement pump without float switch with connection to pressure pipe R 1 1/4", vertical pressure pipe connection, integrated low level suction and removable intake cage and carry handle.