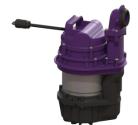

## Replacement pump GTF 1200 without float switch

## Description

Replacement pump without float switch for the Aqualift S Compact lifting station for floor slab installation.