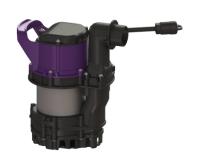

## Replacement pump GTF 500 without float switch

## **Description**

Replacement pump without float switch for faecal-free wastewater

Type of wastewater: wastewater without sewage

## **Pumping device:**

Pump: GTF 500 Max. pumping capacity: 10 m3/h Max. pumping height: 8 m Operating voltage: 230 V Mains frequency: 50 Hz Operating mode: S1 Power P1: 600 kW Power P2: 360 kW Speed: 2,800 U/min