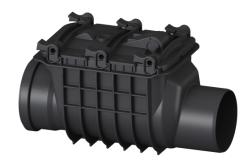

### **Description**

The clean out for faecal-free wastewater makes easy access to wastewater pipes possible for inspection and maintenance work.

Thanks to the modular KESSEL system, existing systems can easily be converted to a Staufix Basic backwater valve with up to two flaps and emergency closure.

### General characteristics:

Nominal size (DN): 125 Outer diameter (OD): 125

#### **Dimensions:**

Length: 405 mm Width: 200 mm Height: 230 mm

Vertical drop between inlet and outlet: 9 mm

Cover locking: Quick-release closure