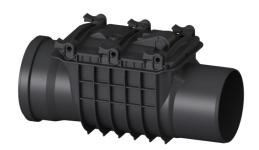

# Staufix Basic clean out DN 150

### **Description**

The clean out for faecal-free wastewater makes easy access to wastewater pipes possible for inspection and maintenance work.

Thanks to the modular KESSEL system, existing systems can easily be converted to a Staufix Basic backwater valve with up to two flaps and emergency closure.