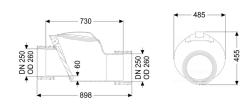

#### **Dimensions:**

Length: 730 mm Width: 455 mm Height: 485 mm

Vertical drop between inlet and outlet: 60 mm Cover locking: screwed