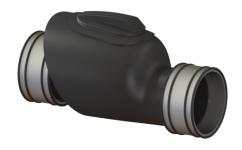

# Backwater valve Multitube DN 250, 1 flap

## **Advantages**

- Inlet and outlet with pipe clamp
- Bridgeable outer diameter at least nominal width + 20 mm
- Simple maintenance and cleaning

## **Description**

The backwater valve for rainwater is equipped with a mechanical flap which closes automatically in the event of backwater.

Type of wastewater:

wastewater without sewage Installation situation: underground installation Delivery state: installation-ready

Number of mechanical backwater flaps: 1

## General characteristics:

250 Nominal size (DN): Outer diameter (OD): 260

Note on nominal size: Bridgeable outer diameter of pipe clamps

Colour: black