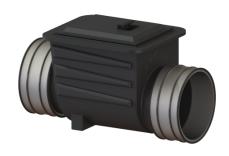

# Backwater valve Multitube DN 400, 1 flap

## **Advantages**

- Inlet and outlet with pipe clamp
- Bridgeable outer diameter at least nominal width + 20 mm
- Simple maintenance and cleaning

## **Description**

The backwater valve for rainwater is equipped with a mechanical flap which closes automatically in the event of backwater.

Type of wastewater: wastewater without sewage Installation situation: underground installation