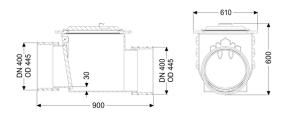

#### General characteristics:

Nominal size (DN): 400 Outer diameter (OD): 410

Note on nominal size: Bridgeable outer diameter of pipe clamps

Colour: black

#### **Dimensions:**

Length:900 mmWidth:610 mmHeight:600 mm

Vertical drop between inlet and outlet: 30 mm
Cover locking: screwed