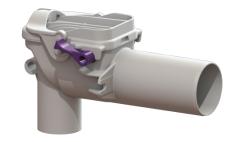

## **Description**

The backwater valve for wastewater without sewage is equipped with two mechanical flaps which close automatically in the event of backwater. One flap serves at the same time as an emergency closure to be closed by hand.

Type of wastewater: wastewater without sewage Installation situation: installation as sink siphon

Version:

Emergency closure: yes

Delivery state: installation-ready

Backwater protection: Type 5 Number of mechanical backwater flaps: 2

General characteristics:

Nominal size (DN): 50
Colour: white
Standard: EN 13564

**Dimensions:** 

| Length: | 183 mm |
|---------|--------|
| Width:  | 80 mm  |
| Height: | 110 mm |

Cover locking: One-handed closure