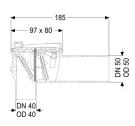

General characteristics:

Nominal size (DN): 50
Colour: white
Standard: EN 13564

**Dimensions:** 

| Length: | 183 mm |
|---------|--------|
| Width:  | 80 mm  |
| Height: | 110 mm |

Cover locking: One-handed closure