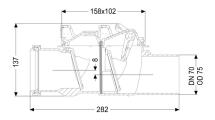

General characteristics:

Nominal size (DN): 70
Colour: grey
Standard: EN 13564

**Dimensions:** 

Length: 282 mm Width: 120 mm Height: 137 mm

Cover locking: One-handed closure