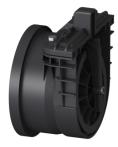

## **Advantages**

- For universal use in salt and fresh water environments
- Low weight for simple installation with high mechanical strength
- High tightness: seals airtight even with low counter-pressure

## Description

| The pipe flap valve serves as an end piece and has a | a mechanical flap which closes |
|------------------------------------------------------|--------------------------------|
| automatically.                                       |                                |
| Type of wastewater:                                  | wastewater without sewage      |
| Installation situation:                              | exposed drainage pipe          |
| Delivery state:                                      | installation-ready             |
| Number of mechanical backwater flaps:                | 1                              |