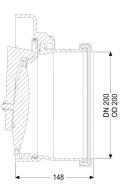

#### General characteristics:

| Nominal size (DN):   | 200   |
|----------------------|-------|
| Outer diameter (OD): | 200   |
| Colour:              | black |

#### **Dimensions:**

| Length: | 170 mm |
|---------|--------|
| Width:  | 248 mm |
| Height: | 248 mm |