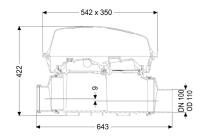

#### **Dimensions:**

| Length: | 486 mm |
|---------|--------|
| Width:  | 350 mm |
| Height: | 422 mm |

## Coverage features:

Type of cover: Cover material: Colour of cover: Length: Width: Height: Locking: Protective cover Polymer transparent 542 mm 350 mm 165 mm Clip closure

Vertical drop between inlet and outlet:

#### General characteristics:

Nominal size (DN):100Outer diameter (OD):110Colour:black