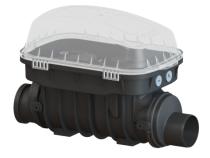

## **Description**

The Premium clean out for faecal and faecal-free wastewater makes easy access to wastewater pipes possible for inspection and maintenance work.

Thanks to the modular KESSEL system, existing systems can easily be converted to<br/>a Staufix SWA Premium backwater valve, Staufix FKA or Pumpfix F backwater<br/>pumping station.Type of wastewater:wastewater with and without sewage<br/>exposed drainage pipe<br/>installation-ready

## Drain body:

Socket version:

including spigot and socket

## Coverage features:

Type of cover: Cover material: Colour of cover: Length: Width: Height: Locking: Protective cover Polymer transparent 542 mm 350 mm 165 mm Clip closure

Vertical drop between inlet and outlet: