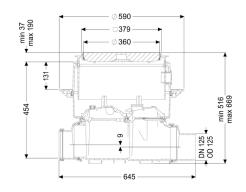

#### **Dimensions:**

| Length:                   | 486 mm |
|---------------------------|--------|
| Width:                    | 590 mm |
| Cutout dimension, length: | 750 mm |
| Cutout dimension, width:  | 750 mm |
|                           |        |

#### Tank:

| Installation depth:                           | 486 - 640 mm |
|-----------------------------------------------|--------------|
| Groundwater resistant from lower edge of base | 3,000 mm     |
| section:                                      |              |

Cover plate Polymer black L 15 (EN 1253-1) 366 mm 366 mm surface water resistant Lock & Lift

Vertical drop between inlet and outlet:

9 mm