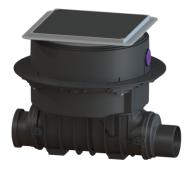

# Description

The Premium clean out for faecal and faecal-free wastewater makes easy access to wastewater pipes possible for inspection and maintenance work.

Thanks to the modular KESSEL system, existing systems can easily be converted to a Staufix SWA Premium backwater valve, Staufix FKA or Pumpfix F backwater pumping station. Type of wastewater: Installation situation: wastewater with and without sewage floor slab installation

#### General characteristics:

| Nominal size (DN):   |  |
|----------------------|--|
| Outer diameter (OD): |  |
| Colour:              |  |

125 125 black

Cover plate Polymer black L 15 (EN 1253-1) 366 mm 366 mm surface water resistant Lock & Lift

Vertical drop between inlet and outlet:

9 mm