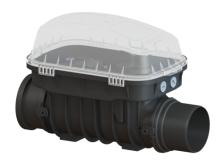

# Controlfix clean out DN 150, exposed

# **Description**

The Premium clean out for faecal and faecal-free wastewater makes easy access to wastewater pipes possible for inspection and maintenance work.

Thanks to the modular KESSEL system, existing systems can easily be converted to a Staufix SWA Premium backwater valve, Staufix FKA or Pumpfix F backwater pumping station.

Coverage features:

Type of cover: Protective cover

Cover material:

Colour of cover:

Length:

Width:

Height:

Locking:

Polymer

transparent

542 mm

542 mm

165 mm

Clip closure

Vertical drop between inlet and outlet: 9 mm