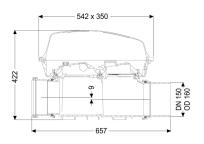

### General characteristics:

Nominal size (DN): 150
Outer diameter (OD): 160
Colour: black

#### **Dimensions:**

Length: 486 mm Width: 350 mm Height: 422 mm

| Drain body:     |                             |
|-----------------|-----------------------------|
| Socket version: | including spigot and socket |

Polymer

transparent

542 mm

542 mm

165 mm

Clip closure

Vertical drop between inlet and outlet: 9 mm