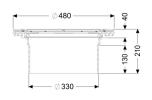

# Extension section deeper installation, Flange/mating flange





## Article information

Item no.: 830073 GTIN: 4026092076880 Price group: 10

## Description

Extension section for deeper installation, with flange and mating flange made of stainless steel, for connection to a membrane on site, suitable for systems for installation in the floor slab, including seal, max. extension 147 mm. Maintenance capability must be considered in case of deeper installation.

#### Version:

Seal:

Lip seal

Polymer

black

#### General characteristics:

Material: Colour:

#### **Dimensions:**

Diameter:

480 mm