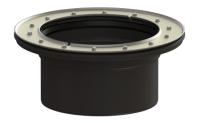

## Description

Extension section for deeper installation, with flange and mating flange made of stainless steel, for connection to a membrane on site, suitable for systems for installation in the floor slab, including seal, max. extension 147 mm. Maintenance capability must be considered in case of deeper installation.

#### Version:

Seal:

Lip seal

Polymer

black

#### General characteristics:

Material: Colour: