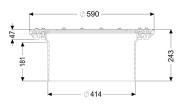

## Extension section H: 234 mm, with flange and counter-flange

| Version:                       |                  |
|--------------------------------|------------------|
| Seal:                          | Lip seal         |
| General characteristics:       |                  |
| Material:<br>Colour:           | Polymer<br>black |
| Dimensions:                    |                  |
| Diameter:<br>Clear width (LW): | 588 mm<br>400    |
|                                |                  |