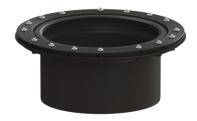

## Extension section H: 234 mm, with flange and counter-flange

## **Description**

Extension section with flange and mating flange suitable for systems for floor slab installation. For connection to a membrane on site. Including 16 screws.

Maintenance capability must be considered in case of deeper installation.

| Version:                       |                  |
|--------------------------------|------------------|
| Seal:                          | Lip seal         |
| General characteristics:       |                  |
| Material:<br>Colour:           | Polymer<br>black |
| Dimensions:                    |                  |
| Diameter:<br>Clear width (LW): | 588 mm<br>400    |
|                                |                  |