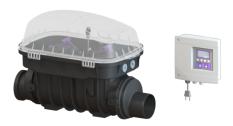

# Staufix FKA automatic backwater valve DN 100, exposed

## **Description**

The Premium automatic backwater valve for faecal and faecal-free wastewater is equipped with a motor-driven closure system which is closed automatically in the event of backwater. A second closure system serves as an emergency closure to be closed by hand.

The station is controlled by a user-friendly control unit, which is optionally integrated in the building management system via a potential-free contact, or alarm and collective fault messages can be output via a GSM interface.

#### Control:

Control unit: Comfort Operating voltage: 230 V Mains frequency: 50 Hz Self-diagnosis system (SDS): yes Battery buffering: yes Multi-line display: yes Log book function: yes USB interface: yes GSM interface: yes Potential-free contact: optional Protection class control unit: IP 54