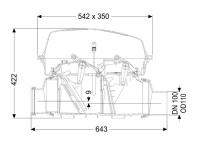

#### **Dimensions:**

Length:642 mmWidth:350 mmHeight:422 mm

Polymer

transparent

542 mm

350 mm

165 mm

Clip closure

Vertical drop between inlet and outlet: 9 mm
Cable length: 5 m
Motor type: KSM 140

Protection class motor: IP 68 (3m/48h) Protection class probe: IP 68 (3m/48h)