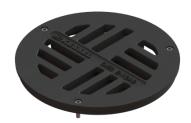

## Slotted cover round, d: 395 mm, Grey iron

## **Description**

Slotted cover suitable for upper section LW 400 and yard and parking deck drains, compatible with art. no. 850121

| General characteristics: |                     |
|--------------------------|---------------------|
| Material:                | Grey iron           |
|                          |                     |
| Dimensions:              |                     |
| Diameter:                | 395 mm              |
|                          |                     |
| Coverage features:       |                     |
| Type of cover:           | Round slotted cover |
| Cover material:          | Grey iron           |
| Load class:              | D 400 (EN 124)      |
| Locking:                 | lockable            |
| Grating:                 |                     |
| Grating colour:          | black               |