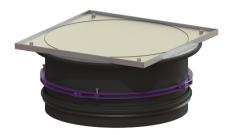

## Upper section with cover plate LW 800, Class K 3, tileable

## Description

Upper section for continuous height and level compensation for chamber module LW 1000, consisting of a cover plate as well as seals and connection wedges

| General characteristics:            |                                        |
|-------------------------------------|----------------------------------------|
| Material:<br>Colour:                | Polymer, Stainless steel<br>black      |
| Dimensions:                         |                                        |
| Clear width (LW):                   | 800                                    |
| Adjustment range:                   | 65 - 314 mm                            |
| Coverage features:                  |                                        |
| Load class:<br>Surface:<br>Locking: | K 3 (EN 1253-1)<br>tileable<br>screwed |
| Туре:                               | surface water resistant                |