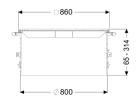

## Description

Upper section for continuous height and level compensation for chamber module LW 1000, consisting of a cover plate as well as seals and connection wedges

| General characteristics:            |                                        |
|-------------------------------------|----------------------------------------|
| Material:<br>Colour:                | Polymer, Stainless steel<br>black      |
| Dimensions:                         |                                        |
| Clear width (LW):                   | 800                                    |
| Adjustment range:                   | 65 - 314 mm                            |
| Coverage features:                  |                                        |
| Load class:<br>Surface:<br>Locking: | K 3 (EN 1253-1)<br>tileable<br>screwed |
| Туре:                               | surface water resistant                |