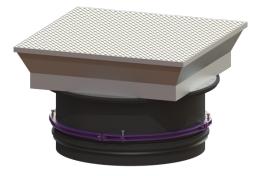

## Description

Upper section for continuous height and level compensation for chamber module LW 1000, consisting of a flush-to-ground cover for setting in concrete, with inner joints, all-round frost- and weather-proof seal, gas spring as an opening aid incl. selfeffective arresting device. Suitable for taper with 800 mm access.

| General characteristics:            |                                              |
|-------------------------------------|----------------------------------------------|
| Material:<br>Colour:                | Polymer, Stainless steel<br>black            |
| Dimensions:                         |                                              |
| Clear width (LW):                   | 800                                          |
| Adjustment range:                   | 274 - 523 mm                                 |
| Coverage features:                  |                                              |
| Load class:<br>Surface:<br>Locking: | B 125 (EN 124)<br>Stainless steel<br>screwed |