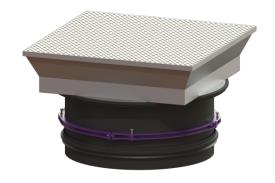

## Upper section with rectangular cover plate LW 800, Class D

## **Description**

Upper section for continuous height and level compensation for chamber module LW 1000, consisting of a drive-over, flush-to-ground cover for setting in concrete, with inner joints, all-round frost- and weather-proof seal, gas spring as an opening aid incl. self-effective arresting device. An all-round concrete ring must be prepared on site. Suitable for taper with 800 mm access.

## General characteristics:

Material: Polymer, Stainless steel

Colour: black

**Dimensions:** 

Clear width (LW): 800

Adjustment range: 274 - 523 mm

Coverage features:

Load class: D 400 (EN 124)
Surface: Stainless steel