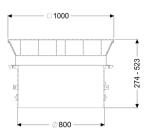

## General characteristics:

Material: Polymer, Stainless steel

Colour: black

**Dimensions:** 

Clear width (LW): 800

Adjustment range: 274 - 523 mm

Coverage features:

Load class: D 400 (EN 124)
Surface: Stainless steel